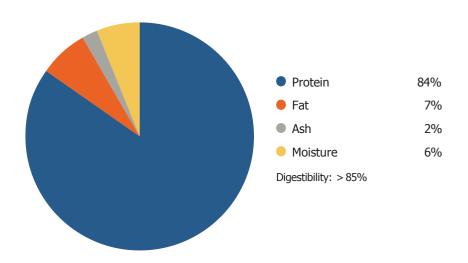

#### TYPICAL NUTRIENT COMPOSITION

#### PRODUCT CHARACTERISTICS

- High (pepsin) digestibility (>85%)
- · Fresh intense flavour
- Very stable composition
- Free from contaminants (dioxins, heavy metals)
- Light brown fine powder